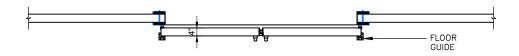

**Bottom Door Guide** 

(3) ELEVATION - SWEEP BOTTOM BI-PARTING DOOR (INTERIOR)

Exterior Pull Handle with Interior Recessed Handle

JAMB - SWEEP BOTTOM BI-PARTING DOOR

 $\bigcirc$  SCALE: 1/4" = 1'-0"

 $\bigcirc$  SCALE: 1/4" = 1'-0"

**Bottom Door Guide** 

(7) ELEVATION - HIGH SILL STEP OVER BI-PARTING DOOR (INTERIOR)

Exterior Pull Handle with Interior Recessed Handle

JAMB - HIGH SILL STEP OVER BI-PARTING DOOR

9 SCALE: 1/4" = 1'-0"

① SCALE: 1/4" = 1'-0"

Bottom Door Guide

Model EFD-BPHES

Exterior Pull Handle with Interior Recessed Handle