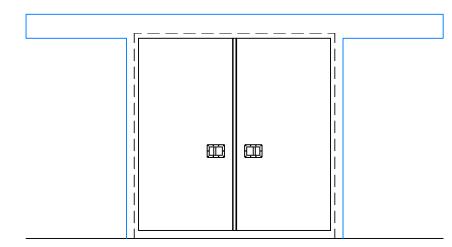

**Bottom Door Guide** 

(3) ELEVATION - SWEEP BOTTOM BI-PARTING DOOR (INTERIOR)

Exterior Pull Handle with Interior Recessed Handle

JAMB - SWEEP BOTTOM BI-PARTING DOOR

 $\bigcirc$  SCALE: 1/4" = 1'-0"

 $\bigcirc$  SCALE: 1/4" = 1'-0"

**Bottom Door Guide** 

(7) ELEVATION - HIGH SILL STEP OVER BI-PARTING DOOR (INTERIOR)

Exterior Pull Handle with Interior Recessed Handle

JAMB - HIGH SILL STEP OVER BI-PARTING DOOR

9 SCALE: 1/4" = 1'-0"

① SCALE: 1/4" = 1'-0"