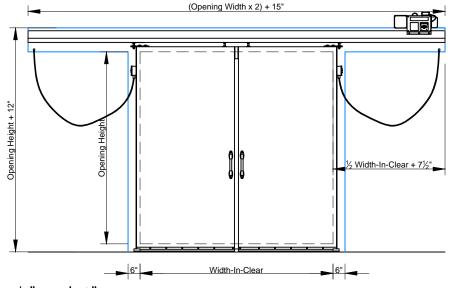

## Bi-Parting Horizontal Electric Slide Door with Backup Casings and Cap Channels

(1) ELEVATION - SWEEP BOTTOM BI-PARTING DOOR (EXTERIOR)

**Model EFD-BPHES** 

Page 1/4

(2) SECTION - SWEEP BOTTOM BI-PARTING DOOR

**Bottom Door Guide** 

(3) ELEVATION - SWEEP BOTTOM BI-PARTING DOOR (INTERIOR)

Exterior Pull Handle with Interior Recessed Handle

JAMB - SWEEP BOTTOM BI-PARTING DOOR

 $\bigcirc$  SCALE: 1/4" = 1'-0"

 $\bigcirc$  SCALE: 1/4" = 1'-0"