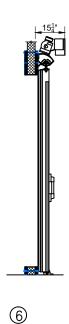

8 SCALE: 1/4" = 1'-0"

Page 2/4 Bi-Parting Horizontal Electric Slide Door with Backup Casings and Cap Channels

(5) ELEVATION - HIGH SILL STEP OVER BI-PARTING DOOR (EXTERIOR)

**Model EFD-BPHES** 

(6) SECTION - HIGH SILL STEP OVER BI-PARTING DOOR