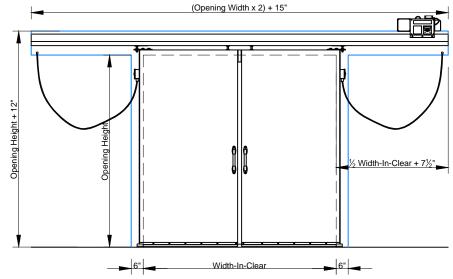

## Bi-Parting Horizontal Electric Slide Door with Backup Casings and Cap Channels

(1) ELEVATION - SWEEP BOTTOM BI-PARTING DOOR (EXTERIOR)

**Model EFD-BPHES** 

Page 1/4

(2) SECTION - SWEEP BOTTOM BI-PARTING DOOR

**Bottom Door Guide** 

(3) ELEVATION - SWEEP BOTTOM BI-PARTING DOOR (INTERIOR)

Exterior Pull Handle with Interior Recessed Handle

JAMB - SWEEP BOTTOM BI-PARTING DOOR

 $\bigcirc$  SCALE: 1/4" = 1'-0"

 $\bigcirc$  SCALE: 1/4" = 1'-0"