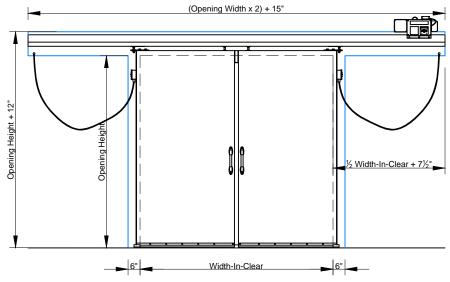

## Bi-Parting Horizontal Electric Slide Door with Backup Casings and Cap Channels

(1) ELEVATION - SWEEP BOTTOM BI-PARTING DOOR (EXTERIOR)

**Model EFD-BPHES** 

Page 1/4

(2) SECTION - SWEEP BOTTOM BI-PARTING DOOR

**Bottom Door Guide** 

(3) ELEVATION - SWEEP BOTTOM BI-PARTING DOOR (INTERIOR)

Exterior Pull Handle with Interior Recessed Handle

JAMB - SWEEP BOTTOM BI-PARTING DOOR

 $\bigcirc$  SCALE: 1/4" = 1'-0"

 $\bigcirc$  SCALE: 1/4" = 1'-0"