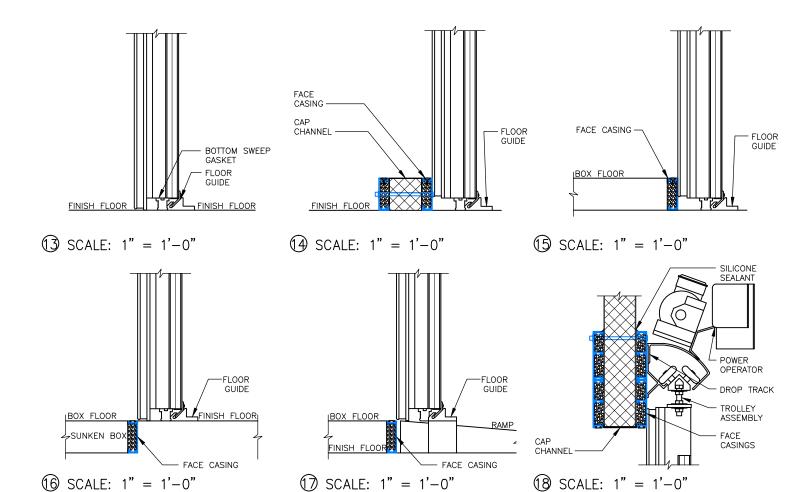

- (3) SILL DETAIL SWEEP BOTTOM
- (4) SILL DETAIL HIGH SILL STEP OVER
- (5) SILL DETAIL HIGH SILL
- (6) SILL DETAIL HIGH SILL WITH SUNKEN BOX FLOOR
- (17) SILL DETAIL HIGH SILL WITH RAMP
- (18) HEAD BI-PARTING DOOR INSULATED METAL PANEL