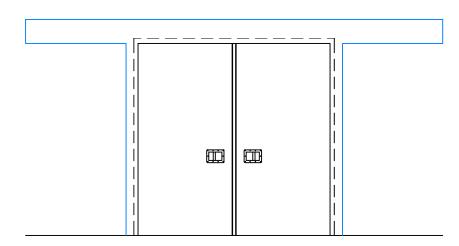

**Bottom Door Guide** 

(3) ELEVATION - SWEEP BOTTOM BI-PARTING DOOR (INTERIOR)

Exterior Pull Handle with Interior Recessed Handle

JAMB - SWEEP BOTTOM BI-PARTING DOOR

 $\bigcirc$  SCALE: 1/4" = 1'-0"

 $\bigcirc$  SCALE: 1/4" = 1'-0"

**Bottom Door Guide** 

(7) ELEVATION - HIGH SILL STEP OVER BI-PARTING DOOR (INTERIOR)

Exterior Pull Handle with Interior Recessed Handle

JAMB - HIGH SILL STEP OVER BI-PARTING DOOR

9 SCALE: 1/4" = 1'-0"

① SCALE: 1/4" = 1'-0"