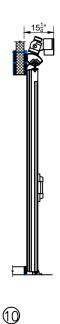

- (9) ELEVATION HIGH SILL BI-PARTING DOOR (EXTERIOR)
- (10) SECTION HIGH SILL BI-PARTING DOOR
- (1) ELEVATION HIGH SILL BI-PARTING DOOR (INTERIOR)
- 12 JAMB HIGH SILL BI-PARTING DOOR

Page 4/4 Bi-Parting Horizontal Electric Slide Door with Backup Casings and Cap Channels