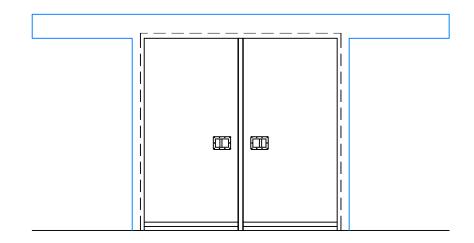

## Bi-Parting Horizontal Electric Slide Door with Backup Casings and Cap Channels

(1) ELEVATION - SWEEP BOTTOM BI-PARTING DOOR (EXTERIOR)

**Model EFD-BPHES** 

Page 1/4

(2) SECTION - SWEEP BOTTOM BI-PARTING DOOR

**Bottom Door Guide** 

(3) ELEVATION - SWEEP BOTTOM BI-PARTING DOOR (INTERIOR)

Exterior Pull Handle with Interior Recessed Handle

JAMB - SWEEP BOTTOM BI-PARTING DOOR

 $\bigcirc$  SCALE: 1/4" = 1'-0"

 $\bigcirc$  SCALE: 1/4" = 1'-0"