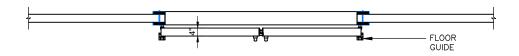

**Bottom Door Guide** 

(3) ELEVATION - SWEEP BOTTOM BI-PARTING DOOR (INTERIOR)

Exterior Pull Handle with Interior Recessed Handle

JAMB - SWEEP BOTTOM BI-PARTING DOOR

 $\bigcirc$  SCALE: 1/4" = 1'-0"

 $\bigcirc$  SCALE: 1/4" = 1'-0"

**Bottom Door Guide** 

(7) ELEVATION - HIGH SILL STEP OVER BI-PARTING DOOR (INTERIOR)

Exterior Pull Handle with Interior Recessed Handle

JAMB - HIGH SILL STEP OVER BI-PARTING DOOR

9 SCALE: 1/4" = 1'-0"

① SCALE: 1/4" = 1'-0"